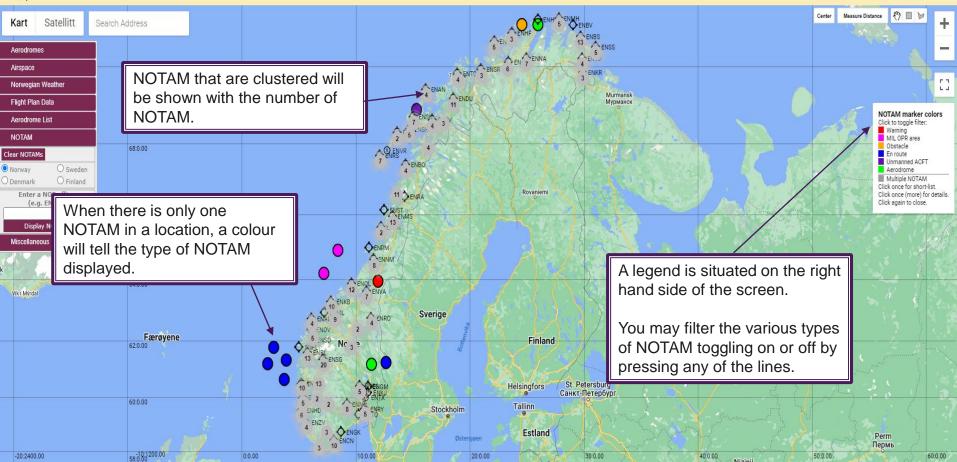

Estland

St. Petersburg Санкт-Петербург

Murmansk Мурманск

Please note that only NOTAM that are active and/or will be effective within the next 24 hours are displayed.

To update use the button 'Clear NOTAMs' and retrieve again.