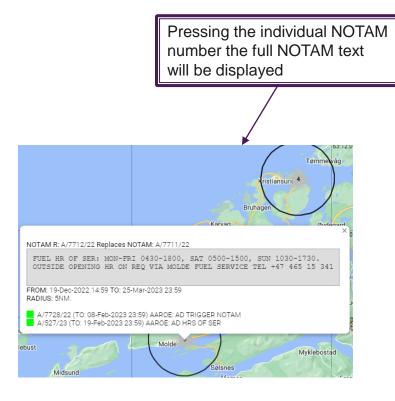

Username Sign in Password New User

OENVD

**O**ENKR

Rovaniemi

Finland

Helsingfors

Tallinn

Estland

St. Petersburg Санкт-Петербург

Murmansk Мурманск



Please note that only NOTAM that are active and/or will be effective within the next 24 hours are displayed.

To update use the button 'Clear NOTAMs' and retrieve again.

87 🔲

Measure Distance

Center



Help & Information

Other Operational Information

| Username: |   | Sign in  |
|-----------|---|----------|
| Password: | ۲ | New User |

Menu, Fpl: STAGE

Briefing.

MET - Meteo

PUB - Publications





Help & Information

| sername: |   | Sign in  |
|----------|---|----------|
| assword: | 0 | New User |

AIR NAVIGATION SERVICES

Other Operational Information

Menu, Fpl: STAGE

MET - Meteo

PUB - Publications

Briefing -