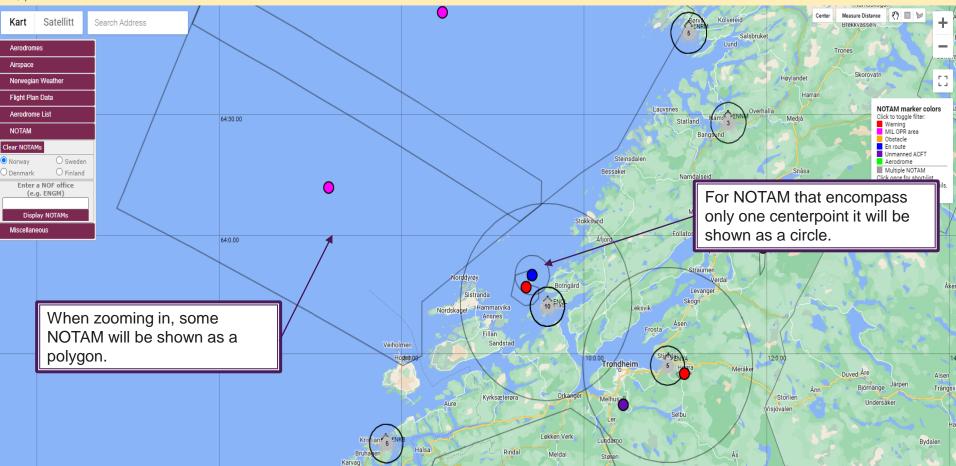

Estland

St. Petersburg Санкт-Петербург

Murmansk Мурманск

Please note that only NOTAM that are active and/or will be effective within the next 24 hours are displayed.

To update use the button 'Clear NOTAMs' and retrieve again.