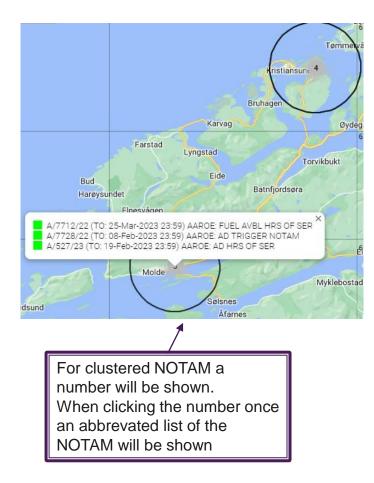

Estland

St. Petersburg Санкт-Петербург

Murmansk Мурманск

Please note that only NOTAM that are active and/or will be effective within the next 24 hours are displayed.

To update use the button 'Clear NOTAMs' and retrieve again.