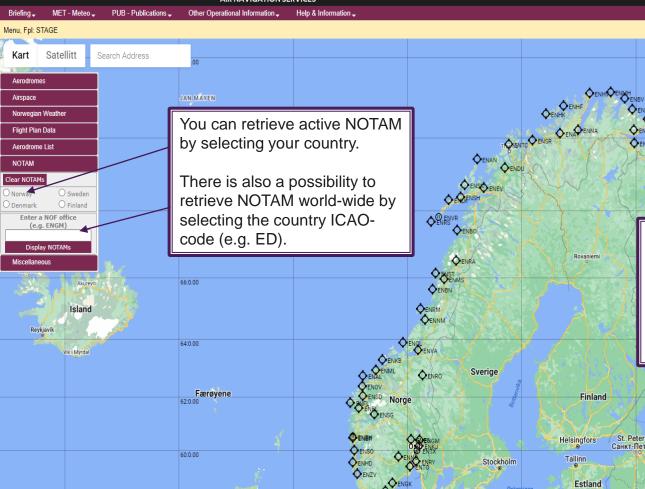

Estland

St. Petersburg Санкт-Петербург

Murmansk Мурманск

Please note that only NOTAM that are active and/or will be effective within the next 24 hours are displayed.

To update use the button 'Clear NOTAMs' and retrieve again.